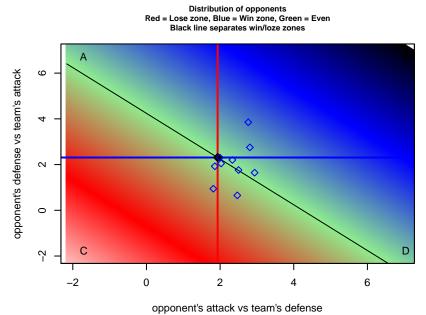

## Performance relative to 13 month average

c

Not. A=Neither has attack advantage, B=Opponent has both attack and defense advantage, C=Opponent has both attack and defense disadvantage, D=Both have

| date       | home                           |   | away                             |   | venue                       | pred.home | pred.away |
|------------|--------------------------------|---|----------------------------------|---|-----------------------------|-----------|-----------|
| 2017-03-19 | Crossfire OR Blue II Rain G00  | 3 | Rogue Valley Timbers White G00   | 0 | 2016 Win OYS G00 Division 1 | 1.69      | 1.69      |
| 2017-03-18 | BSC Portland Gold G00          | 1 | Rogue Valley Timbers White G00   | 4 | 2016 Win OYS G00 Division 1 | 1.71      | 5.44      |
| 2017-03-11 | Rogue Valley Timbers White G00 | 0 | FC Salmon Creek Nemesis Blue G00 | 4 | 2016 Win OYS G00 Division 1 | 0.83      | 2.17      |
| 2017-02-26 | Rogue Valley Timbers White G00 | 1 | PCU Black 1 G00                  | 0 | 2016 Win OYS G00 Division 1 | 1.02      | 1.00      |
| 2017-02-25 | Rogue Valley Timbers White G00 | 5 | ETFC Sol Red G00                 | 1 | 2016 Win OYS G00 Division 1 | 1.47      | 0.95      |
| 2017-02-19 | Pelada FA Unida G00            | 0 | Rogue Valley Timbers White G00   | 5 | 2016 Win OYS G00 Division 1 | 0.89      | 3.87      |
| 2017-02-11 | Rogue Valley Timbers White G00 | 1 | Westside Timbers Samba TS G00    | 2 | 2016 Win OYS G00 Division 1 | 0.48      | 2.39      |
| 2017-02-05 | Pacific FC Blue G00            | 3 | Rogue Valley Timbers White G00   | 1 | 2016 Win OYS G00 Division 1 | 1.12      | 1.12      |
| 2017-02-04 | Washington Timbers Red 1 G00   | 0 | Rogue Valley Timbers White G00   | 0 | 2016 Win OYS G00 Division 1 | 1.41      | 1.11      |
| 2017-01-28 | Rogue Valley Timbers White G00 | 2 | Thelo Adrenaline G00             | 2 | 2016 Win OYS G00 Division 1 | 1.96      | 2.65      |