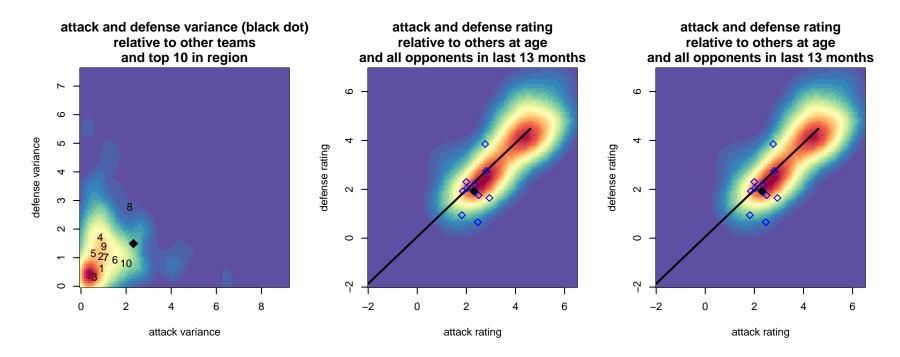

## **Rogue Valley Timbers White G00**

Rogue Valley SC Medford, OR G00 total strength=1412 attack=10.06 defense=6.91 spr league = Win OYS G00 Div 1 alt names used: RVT 00G White Venues played: 2016 Win OYS G00 Division 1







## Performance relative to 13 month average



## Performance relative to 13 month average

c



Not. A=Neither has attack advantage, B=Opponent has both attack and defense advantage, C=Opponent has both attack and defense disadvantage, D=Both have

| date       | home                           |   | away                             |   | venue                       | pred.home | pred.away |
|------------|--------------------------------|---|----------------------------------|---|-----------------------------|-----------|-----------|
| 2017-03-19 | Crossfire OR Blue II Rain G00  | 3 | Rogue Valley Timbers White G00   | 0 | 2016 Win OYS G00 Division 1 | 1.69      | 1.69      |
| 2017-03-18 | BSC Portland Gold G00          | 1 | Rogue Valley Timbers White G00   | 4 | 2016 Win OYS G00 Divis