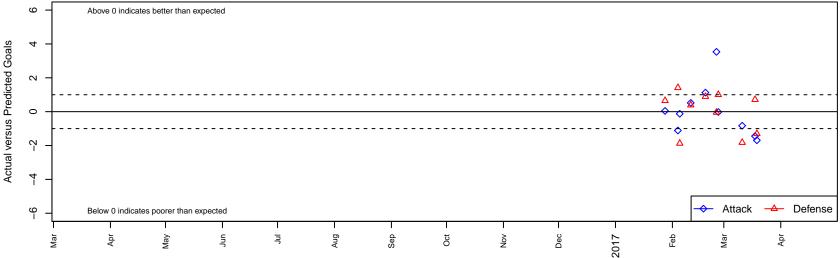

## **Rogue Valley Timbers White G00**

Rogue Valley SC Medford, OR G00 total strength=1412 attack=10.06 defense=6.91 spr league = Win OYS G00 Div 1 alt names used: RVT 00G White Venues played: 2016 Win OYS G00 Division 1







## Performance relative to 13 month average



## Performance relative to 13 month average

c



Not. A=Neither has attack advantage, B=Opponent has both attack and defense advantage, C=Opponent has both attack and defense disadvantage, D=Both have

| date       | home                           |   | away                             |   | venue                       | pred.home | pred.away |
|------------|--------------------------------|---|----------------------------------|---|-----------------------------|-----------|-----------|
| 2017-03-19 | Crossfire OR Blue II Rain G00  | 3 | Rogue Valley Timbers White G00   | 0 | 2016 Win OYS G00 Division 1 | 1.69      | 1.69      |
| 2017-03-18 | BSC Portland Gold G00          | 1 | Rogue Valley Timbers White G00   | 4 | 2016 Win OYS G00 Div